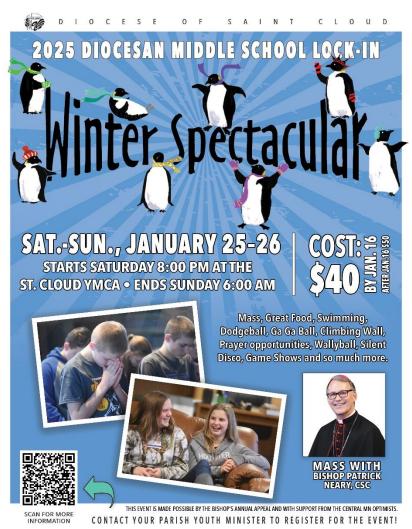

## Winter Spectacular 2025

Youth Lock-In for all in grades 6-8 YMCA in Saint Cloud, Minnesota.
Saturday, January 25 8:00 p.m. - Sunday, January 26 at 6:00 a.m.
Cost of Event: \$40 through 1/16 - after fee goes up to \$50 - last day to register 1/23
Parish Leader & Contact Info: pam@stmarysofmelrose.com, 320-256-4207
Coordinated by: Diocese of St. Cloud - Office of Ministries with Youth and Young Adults